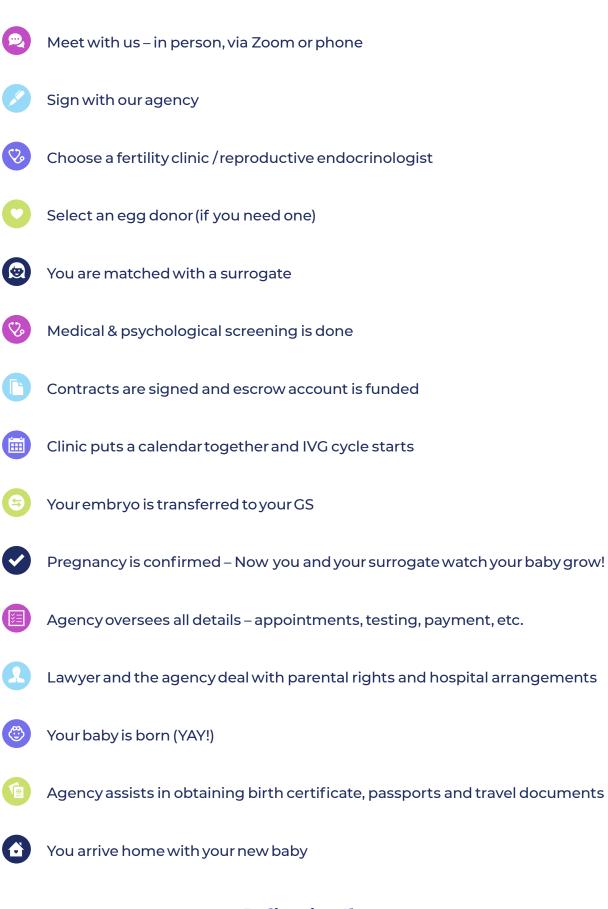

## **Surrogacy Timeline**





**Delivering dreams** SURROGACY **Constitution** 

# **Potential Costs for Intended Parents**



#### **i** Non-medical Expenses for Gestational Surrogate

| Surrogate's Base Fee Compensation                           | First time CA, OR, NV GS: <b>\$55,000-\$65,000+</b> ; Other states GS: <b>\$55,000-\$50,000</b> ;                     |
|-------------------------------------------------------------|-----------------------------------------------------------------------------------------------------------------------|
| Paid in 11 installments starting with a confirmed           | Experienced CA, OR, NV GS: \$60,000+; Experienced GS other states: \$50,000-\$70,000                                  |
| pregnancy                                                   |