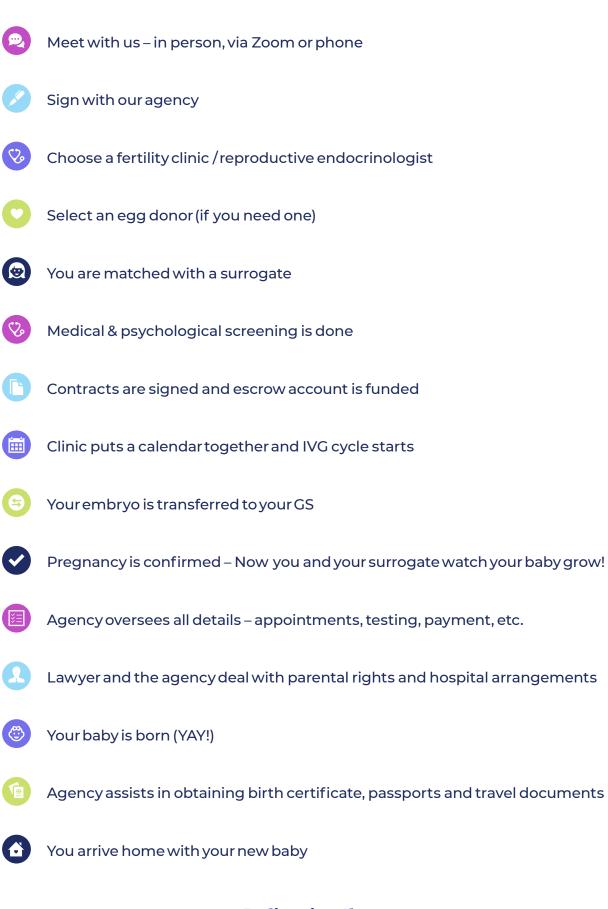

## **Surrogacy Timeline**





**Delivering dreams** SURROGACY **Constitution** 

# **Potential Costs for Intended Parents**



#### **i** Non-medical Expenses for Gestational Surrogate

| Surrogate's Base Fee Compensation                                                    | First time CA GS: <b>\$35,000-\$55,000+</b> ; Other states GS: <b>\$35,000-\$45,000</b> ;                                                                                                                          |
|--------------------------------------------------------------------------------------|--------------------------------------------------------------------------------------------------------------------------------------------------------------------------------------------------------------------|
| Paid in 11 installments starting wit